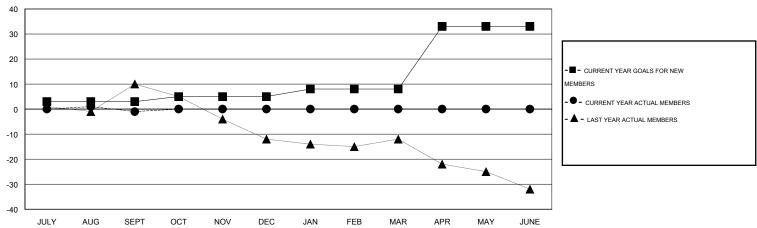

## GOALS AND ACTUAL MEMBERS CUMULATIVE

| DROPPED CLUBS: 0 |    | 9 CLUBS OF 42 ADDED 1 OR MORE<br>NEW MEMBERS | GENDER DISTRIBUTION  MALE 1,004 (81.36%)  FEMALE 230 (18.64%) |               |     |
|------------------|----|----------------------------------------------|---------------------------------------------------------------|---------------|-----|
| DROPPED MEMBERS  |    |                                              | FEMALE                                                        | 230 (10.0470) |     |
| DECEASED         | 0  | CLICK HERE FOR HEALTH ASSESSMENT DATA        | FAMILY UNIT MEMBERS                                           |               | 207 |
| OTHER            | 17 |                                              | HEAD OF HOUSEHOLD                                             |               | 101 |
| TOTAL            | 17 |                                              | NON-HEAD OF HOUSEHOLD                                         | )             | 106 |