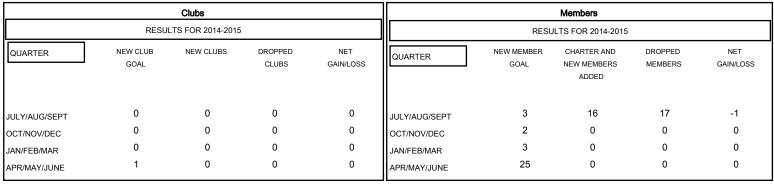

## MONTHLY MEMBERSHIP PROGRESS REPORT

## District 13 A

Results as of: 9/30/2014





## GOALS AND ACTUAL NEW CLUBS CUMULATIVE



## GOALS AND ACTUAL MEMBERS CUMULATIVE



| DROPPED CLUBS: 0 |    | 9 CLUBS OF 42 ADDED 1 OR MORE<br>NEW MEMBERS | GENDER DISTRIBUTION  MALE 1,004 (81.36%)  FEMALE 230 (18.64%) |               |     |
|------------------|----|----------------------------------------------|---------------------------------------------------------------|---------------|-----|
| DROPPED MEMBERS  |    |                                              | FEMALE                                                        | 230 (10.0470) |     |
| DECEASED         | 0  | CLICK HERE FOR HEALTH ASSESSMENT DATA        | FAMILY UNIT MEMBERS                                           |               | 207 |
| OTHER            | 17 |                                              | HEA